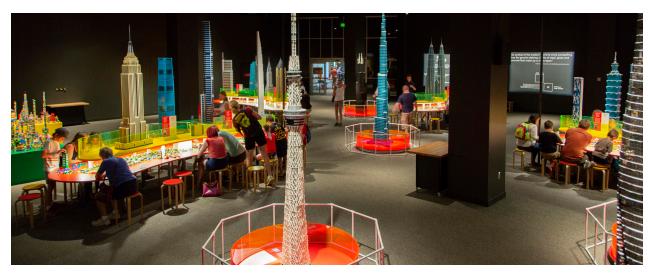

Visitors will be inspired to create their own 'towers of tomorrow' with over 200,000 loose LEGO® bricks available in hands-on construction areas. Young and old will be limited only by their imagination as they add their creations to a steadily rising futuristic LEGO® metropolis inside the exhibition.

#### **TOWERS, CONTINUED**

With twenty 1:200 scale models of some of the world's most architecturally significant and iconic towers built out of LEGO bricks on display, visitors have the opportunity to see just how far they could take their LEGO building experience. Built by Ryan McNaught, one of only 14 certified Lego professionals in the world. Ryan has used his craftsmanship to create beautiful, elegant and incredibly detailed models of these world-famous towers.