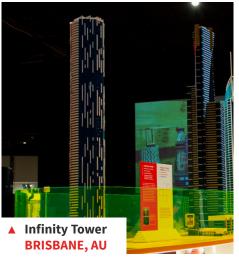

#### **TOWERS, CONTINUED**

With twenty 1:200 scale models of some of the world's most architecturally significant and iconic towers built out of LEGO bricks on display, visitors have the opportunity to see just how far they could take their LEGO building experience. Built by Ryan McNaught, one of only 14 certified Lego professionals in the world. Ryan has used his craftsmanship to create beautiful, elegant and incredibly detailed models of these world-famous towers.