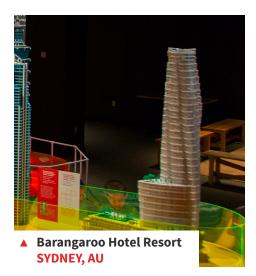

#### **TOWERS, CONTINUED**

With twenty 1:200 scale models of some of the world's most architecturally significant and iconic towers built out of LEGO bricks on display, visitors have the opportunity to see just how far they could take their LEGO building experience. Built by Ryan McNaught, one of only 14 certified Lego professionals in the world. Ryan has used his craftsmanship to create beautiful, elegant and incredibly detailed models of these world-famous towers.