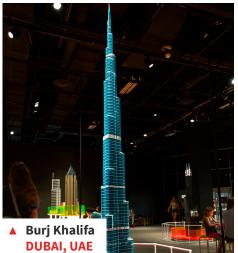

#### **TOWERS, CONTINUED**

With twenty 1:200 scale models of some of the world's most architecturally significant and iconic towers built out of LEGO bricks on display, visitors have the opportunity to see just how far they could take their LEGO building experience. Built by Ryan McNaught, one of only 14 certified Lego professionals in the world. Ryan has used his craftsmanship to create beautiful, elegant and incredibly detailed models of these world-famous towers.