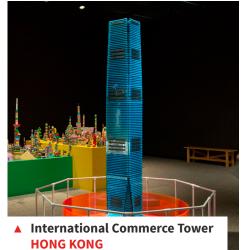

#### **TOWERS, CONTINUED**

With twenty 1:200 scale models of some of the world's most architecturally significant and iconic towers built out of LEGO bricks on display, visitors have the opportunity to see just how far they could take their LEGO building experience. Built by Ryan McNaught, one of only 14 certified Lego professionals in the world. Ryan has used his craftsmanship to create beautiful, elegant and incredibly detailed models of these world-famous towers.