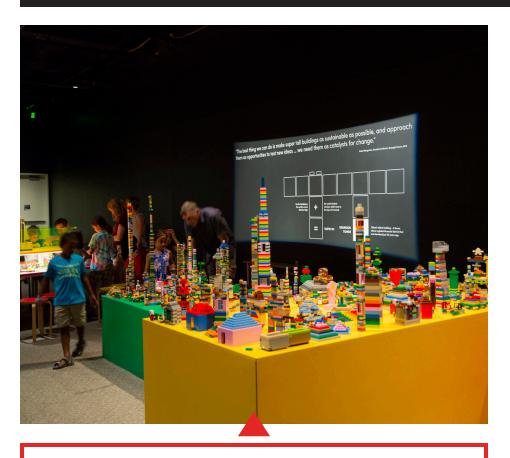

Visitors will be inspired to create their own 'towers of tomorrow' with over 200,000 loose LEGO® bricks available in hands-on construction areas. Young and old will be limited only by their imagination as they add their creations to a steadily rising futuristic LEGO® metropolis inside the exhibition.

### ADDITIONAL COMPONENTS

Along with getting to see these incredible models, visitors also get the opportunity to use thousands of Lego bricks, doors, windows and other building pieces supplied with the exhibit to start building their own inspired and crazy tower creations.