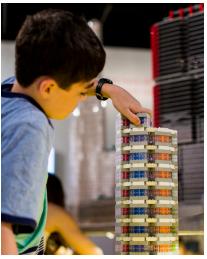

Visitors will be inspired to create their own 'towers of tomorrow' with over 200,000 loose LEGO® bricks available in hands-on construction areas. Young and old will be limited only by their imagination as they add their creations to a steadily rising futuristic LEGO® metropolis inside the exhibition.

### ADDITIONAL COMPONENTS

Along with getting to see these incredible models, visitors also get the opportunity to use thousands of Lego bricks, doors, windows and other building pieces supplied with the exhibit to start building their own inspired and crazy tower creations.