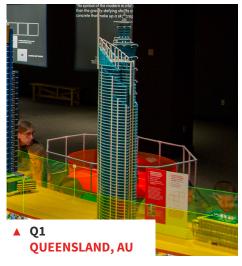

#### **TOWERS, CONTINUED**

With twenty 1:200 scale models of some of the world's most architecturally significant and iconic towers built out of LEGO bricks on display, visitors have the opportunity to see just how far they could take their LEGO building experience. Built by Ryan McNaught, one of only 14 certified Lego professionals in the world. Ryan has used his craftsmanship to create beautiful, elegant and incredibly detailed models of these world-famous towers.