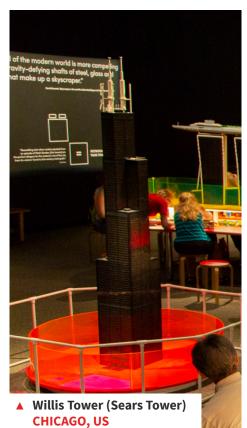

### INTRODUCTION

Towers of Tomorrow with LEGO° Bricks partners up some of the world's most dazzling and innovative skyscrapers with the world's most popular building brick.

The exhibit features astonishing skyscrapers from North America, Asia and Australia constructed in breathtaking architectural detail. **Ryan McNaught, one of only 12 LEGO® certifed professionals in the world** and his award-winning team of builders have used more than half a million LEGO® bricks and devoted over 2000 hours to build the structures featured in the exhibition.

#### **TOWERS, CONTINUED**

With twenty 1:200 scale models of some of the world's most architecturally significant and iconic towers built out of LEGO bricks on display, visitors have the opportunity to see just how far they could take their LEGO building experience. Built by Ryan McNaught, one of only 14 certified Lego professionals in the world. Ryan has used his craftsmanship to create beautiful, elegant and incredibly detailed models of these world-famous towers.