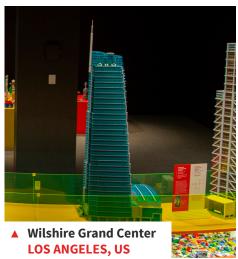

#### **TOWERS, CONTINUED**

With twenty 1:200 scale models of some of the world's most architecturally significant and iconic towers built out of LEGO bricks on display, visitors have the opportunity to see just how far they could take their LEGO building experience. Built by Ryan McNaught, one of only 14 certified Lego professionals in the world. Ryan has used his craftsmanship to create beautiful, elegant and incredibly detailed models of these world-famous towers.