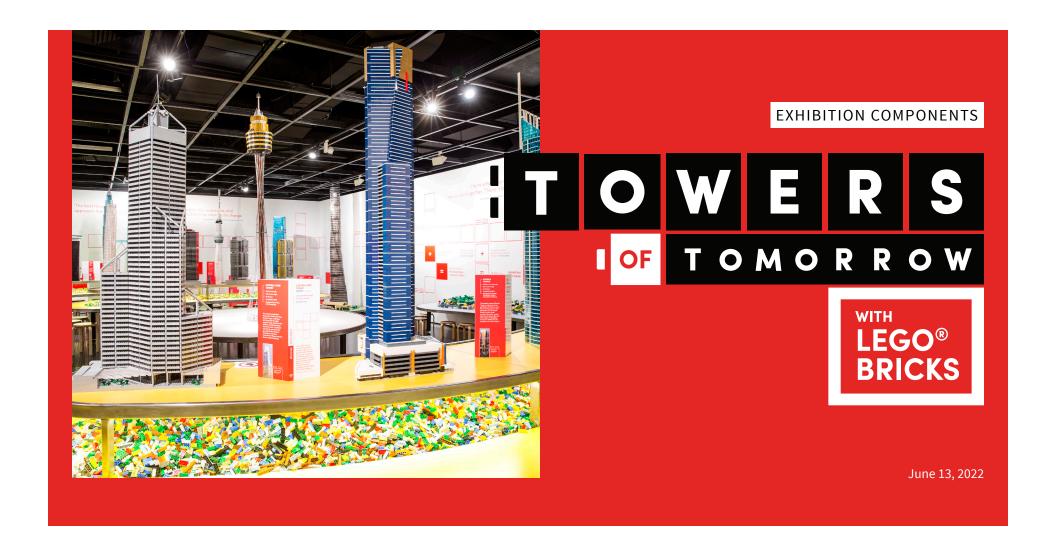

### INTRODUCTION

Towers of Tomorrow with LEGO° Bricks partners up some of the world's most dazzling and innovative skyscrapers with the world's most popular building brick.

The exhibit features astonishing skyscrapers from North America, Asia and Australia constructed in breathtaking architectural detail. **Ryan McNaught, one of only 12 LEGO® certifed professionals in the world** and his award-winning team of builders have used more than half a million LEGO® bricks and devoted over 2000 hours to build the structures featured in the exhibition.

Visitors will be inspired to create their own 'towers of tomorrow' with over 200,000 loose LEGO® bricks available in hands-on construction areas. Young and old will be limited only by their imagination as they add their creations to a steadily rising futuristic LEGO® metropolis inside the exhibition.