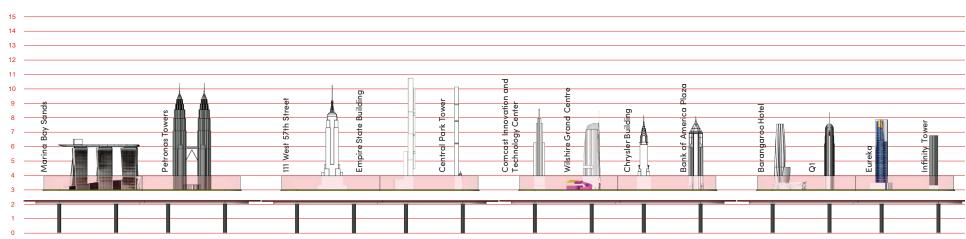

innovative skyscrapers with the world's most popular building brick.

The exhibit features astonishing skyscrapers from North America, Asia and Australia constructed in breathtaking architectural detail. **Ryan McNaught, one of only 12 LEGO® certifed professionals in the world** and his award-winning team of builders have used more than half a million LEGO® bricks and devoted over 2000 hours to build the structures featured in the exhibition.

Visitors will be inspired to create their own 'towers of tomorrow' with over 200,000 loose LEGO® bricks available in hands-on construction areas. Young and old will be limited only by their imagination as they add their creations to a steadily rising futuristic LEGO® metropolis inside the exhibition.









## **TOWERS**

### **Overview**

FEET





#### TOWERS, CONTINUED

















#### TOWERS, CONTINUED

















#### **TOWERS, CONTINUED**









With twenty 1:200 scale models of some of the world's most architecturally significant and iconic towers built out of LEGO bricks on display, visitors have the opportunity to see just how far they could take their LEGO building experience. Built by Ryan McNaught, one of only 14 certified Lego professionals in the world. Ryan has used his craftsmanship to create beautiful, elegant and incredibly detailed models of these world-famous towers.

### ADDITIONAL COMPONENTS



Along with getting to see these incredible models, visitors also get the opportunity to use thousands of Lego bricks, doors, windows and other building pieces supplied with the exhibit to start building their