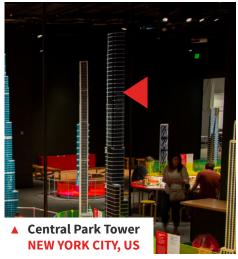

#### **TOWERS, CONTINUED**

With twenty 1:200 scale models of some of the world's most architecturally significant and iconic towers built out of LEGO bricks on display, visitors have the opportunity to see just how far they could take their LEGO building experience. Built by Ryan McNaught, one of only 14 certified Lego professionals in the world. Ryan has used his craftsmanship to create beautiful, elegant and incredibly detailed models of these world-famous towers.