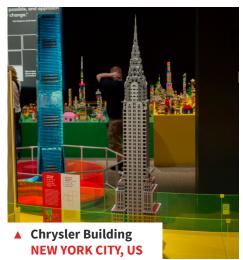

#### **TOWERS, CONTINUED**

With twenty 1:200 scale models of some of the world's most architecturally significant and iconic towers built out of LEGO bricks on display, visitors have the opportunity to see just how far they could take their LEGO building experience. Built by Ryan McNaught, one of only 14 certified Lego professionals in the world. Ryan has used his craftsmanship to create beautiful, elegant and incredibly detailed models of these world-famous towers.