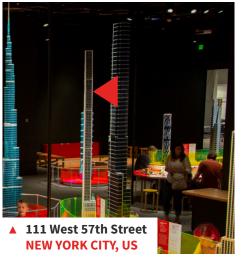

#### **TOWERS, CONTINUED**

With twenty 1:200 scale models of some of the world's most architecturally significant and iconic towers built out of LEGO bricks on display, visitors have the opportunity to see just how far they could take their LEGO building experience. Built by Ryan McNaught, one of only 14 certified Lego professionals in the world. Ryan has used his craftsmanship to create beautiful, elegant and incredibly detailed models of these world-famous towers.