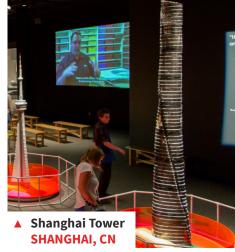

#### **TOWERS, CONTINUED**

With twenty 1:200 scale models of some of the world's most architecturally significant and iconic towers built out of LEGO bricks on display, visitors have the opportunity to see just how far they could take their LEGO building experience. Built by Ryan McNaught, one of only 14 certified Lego professionals in the world. Ryan has used his craftsmanship to create beautiful, elegant and incredibly detailed models of these world-famous towers.