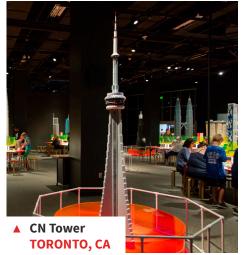

#### **TOWERS, CONTINUED**

With twenty 1:200 scale models of some of the world's most architecturally significant and iconic towers built out of LEGO bricks on display, visitors have the opportunity to see just how far they could take their LEGO building experience. Built by Ryan McNaught, one of only 14 certified Lego professionals in the world. Ryan has used his craftsmanship to create beautiful, elegant and incredibly detailed models of these world-famous towers.