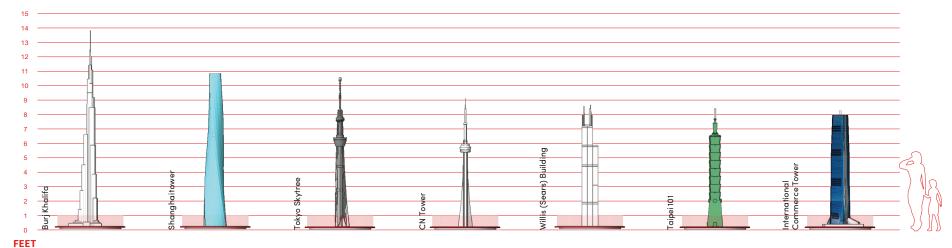

### **Overview**

FEET

#### **TOWERS, CONTINUED**

With twenty 1:200 scale models of some of the world's most architecturally significant and iconic towers built out of LEGO bricks on display, visitors have the opportunity to see just how far they could take their LEGO building experience. Built by Ryan McNaught, one of only 14 certified Lego professionals in the world. Ryan has used his craftsmanship to create beautiful, elegant and incredibly detailed models of these world-famous towers.