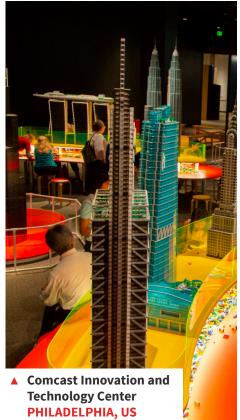

### INTRODUCTION

Towers of Tomorrow with LEGO° Bricks partners up some of the world's most dazzling and innovative skyscrapers with the world's most popular building brick.

The exhibit features astonishing skyscrapers from North America, Asia and Australia constructed in breathtaking architectural detail. **Ryan McNaught, one of only 12 LEGO® certifed professionals in the world** and his award-winning team of builders have used more than half a million LEGO® bricks and devoted over 2000 hours to build the structures featured in the exhibition.

#### **TOWERS, CONTINUED**

With twenty 1:200 scale models of some of the world's most architecturally significant and iconic towers built out of LEGO bricks on display, visitors have the opportunity to see just how far they could take their LEGO building experience. Built by Ryan McNaught, one of only 14 certified Lego professionals in the world. Ryan has used his craftsmanship to create beautiful, elegant and incredibly detailed models of these world-famous towers.