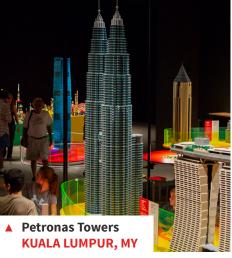

#### **TOWERS, CONTINUED**

With twenty 1:200 scale models of some of the world's most architecturally significant and iconic towers built out of LEGO bricks on display, visitors have the opportunity to see just how far they could take their LEGO building experience. Built by Ryan McNaught, one of only 14 certified Lego professionals in the world. Ryan has used his craftsmanship to create beautiful, elegant and incredibly detailed models of these world-famous towers.