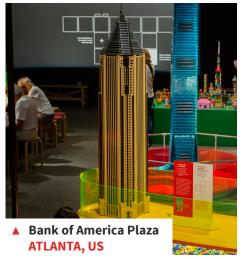

#### **TOWERS, CONTINUED**

With twenty 1:200 scale models of some of the world's most architecturally significant and iconic towers built out of LEGO bricks on display, visitors have the opportunity to see just how far they could take their LEGO building experience. Built by Ryan McNaught, one of only 14 certified Lego professionals in the world. Ryan has used his craftsmanship to create beautiful, elegant and incredibly detailed models of these world-famous towers.