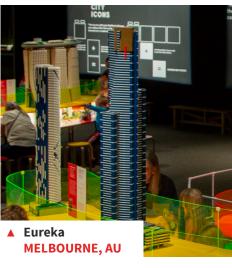

#### **TOWERS, CONTINUED**

With twenty 1:200 scale models of some of the world's most architecturally significant and iconic towers built out of LEGO bricks on display, visitors have the opportunity to see just how far they could take their LEGO building experience. Built by Ryan McNaught, one of only 14 certified Lego professionals in the world. Ryan has used his craftsmanship to create beautiful, elegant and incredibly detailed models of these world-famous towers.