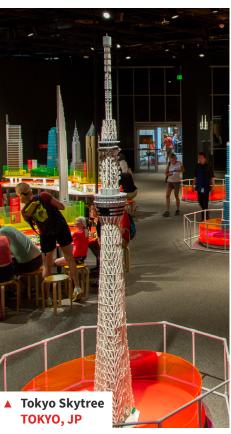

### INTRODUCTION

Towers of Tomorrow with LEGO° Bricks partners up some of the world's most dazzling and innovative skyscrapers with the world's most popular building brick.

The exhibit features astonishing skyscrapers from North America, Asia and Australia constructed in breathtaking architectural detail. **Ryan McNaught, one of only 12 LEGO® certifed professionals in the world** and his award-winning team of builders have used more than half a million LEGO® bricks and devoted over 2000 hours to build the structures featured in the exhibition.

#### **TOWERS, CONTINUED**

With twenty 1:200 scale models of some of the world's most architecturally significant and iconic towers built out of LEGO bricks on display, visitors have the opportunity to see just how far they could take their LEGO building experience. Built by Ryan McNaught, one of only 14 certified Lego professionals in the world. Ryan has used his craftsmanship to create beautiful, elegant and incredibly detailed models of these world-famous towers.