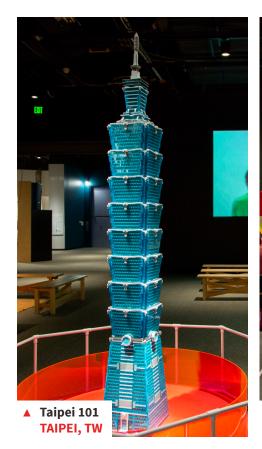

#### **TOWERS, CONTINUED**

With twenty 1:200 scale models of some of the world's most architecturally significant and iconic towers built out of LEGO bricks on display, visitors have the opportunity to see just how far they could take their LEGO building experience. Built by Ryan McNaught, one of only 14 certified Lego professionals in the world. Ryan has used his craftsmanship to create beautiful, elegant and incredibly detailed models of these world-famous towers.