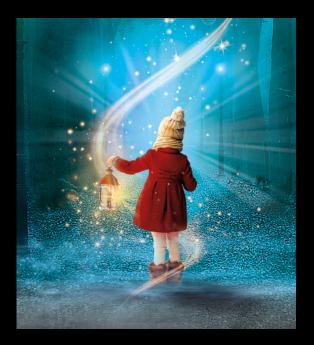

# LANTERNA MAGICA

### THE ENCHANTED FOREST

Far away from the noise of the city ...

At the dawn of the evening ... In the depths of a world of which only mother nature has the secret ...

A universe of magical shadows, sound and light

In the light of the magic lanterns the creatures of the enchanted forest appear. The wooded paths are illuminated by fairy lanterns. Nature is resplendent and enchanting ...

Beyond the lake hangs a thick and mysterious fog

Behind you, wisps dance in the grass. It looks like the stars have fallen from the sky. The trees vibrate under the sparks.

#### AN ENCHANTING EVENT FULL OF LIGHT

Lanterna Magica is a walk through a foresty area, punctuated by spectacular works of light art, It is integrated in the secret universe of the magical forest.

Lanterna Magica is a moment of wonder for young and old!