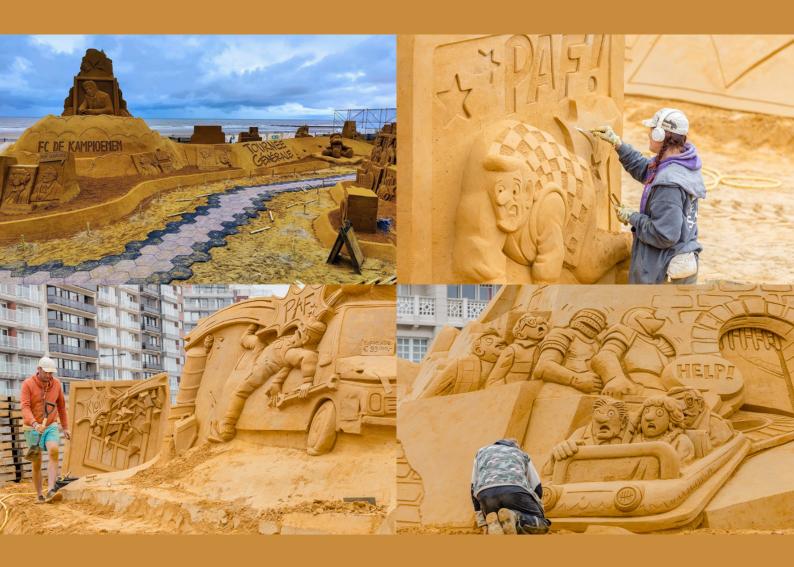

### SAND SCULPTURE EVENTS

Regardless of size, Sand Sculptures always attract large numbers of people of various ages. Not only tourists of all backgrounds are impressed by sand sculptures, also press loves to cover any projects with this amazing art form.

We have been involved with sand sculpture events since 1998 and every time we see one rise out of the sand, it still amazes not only us, but also the thousands of visitors that stand in awe.

#### Since 2021 we build and run the

Zandsculpturenfestival Middelkerke on the Belgian coast. For this first edition we collaborated with the national tv channel VRT - één to honour a true icon of Flemish television: FC De Kampioenen, a series that has been on air since 1990.