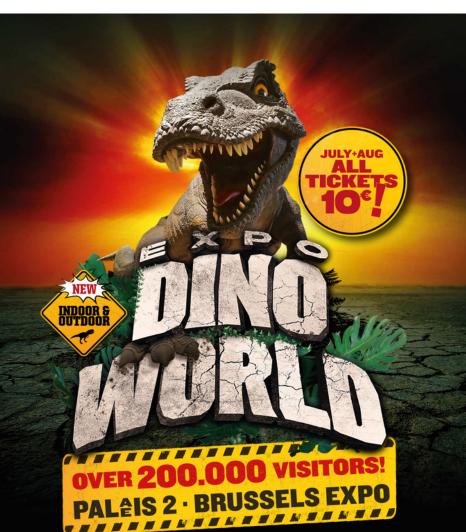

### EXPO DINO WORLD

#### LOADS OF INDOOR & OUTDOOR FAMILY FUN !

An extraordinary adventure along a track covering an area of more than 5000 square meters... Travel over 65 million years back in time and discover a world ruled by the most extraordinary creatures our planet has ever known: DINOSAURS.

#### OVER 200.000 VISITORS!

The fully redesigned project captured the attention of families from all over Belgium, resulting in record breaking numbers.

**THE THRILL OF THE ROAR** The immersive approach of the exhibition puts you in the middle of the action.