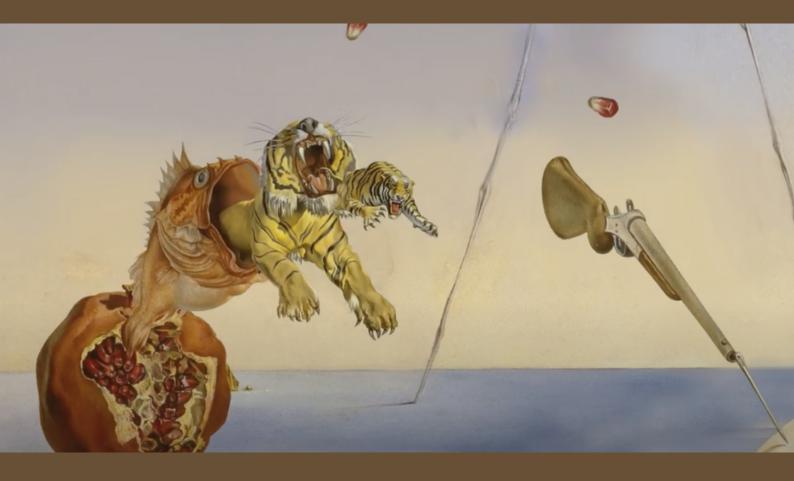

# INSIDE DALÍ

### A DIGITAL ART EXPERIENCE

Inside Dalí, a 2021 world premiere, wants to be an extraordinary multimedia and immersive exhibition event dedicated to the great surrealist artist. The Catalan painter focuses his

attention on what he believes to be the most precious instrument to know that submerged and unknown world: dream.

The exhibition will develop through an initial introductive area enhanced with interactive and virtual experiences, where the visitor will be

welcomed into the artist's surreal world. After that, the visitor will enter the immersive room, the beating heart of the exhibition, and finally a mirror room, a kaleidoscopic installation conceived to

give the visitor an even more spectacular point of view on the work of Salvador Dalí. The production is realized under the aegis of the Gala-Salvator Dali Foundation.