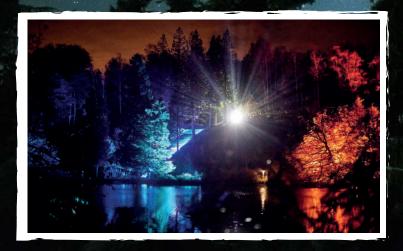

## A CUSTOMIZED WALK OF ABOUT 2.5 KM MADE OF FOREST, LAKE AND MYSTERIOUS CREATURES

#### SPECTACULAR REFLECTIONS

**ENCHANTED NATURE** 

**TUNNELS OF LIGHT** 

... AND TALKING TREES!