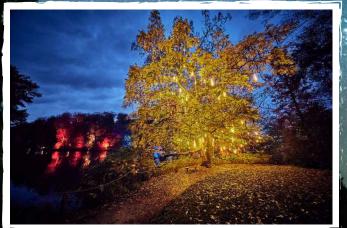

## A CUSTOMIZED WALK OF ABOUT 2.5 KM MADE OF FOREST, LAKE AND MYSTERIOUS CREATURES

#### SPECTACULAR REFLECTIONS

**ENCHANTED NATURE** 

**TUNNELS OF LIGHT** 

... AND TALKING TREES!