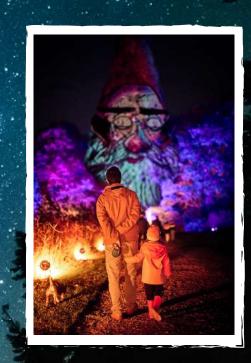

## A CUSTOMIZED WALK OF ABOUT 2.5 KM MADE OF FOREST, LAKE AND MYSTERIOUS CREATURES

#### SPECTACULAR REFLECTIONS

**ENCHANTED NATURE** 

**TUNNELS OF LIGHT** 

... AND TALKING TREES!