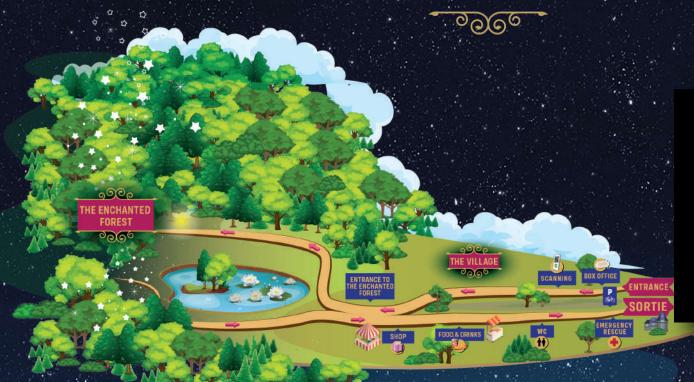

## A CUSTOMIZED WALK OF ABOUT 2.5 KM MADE OF FOREST, LAKE AND MYSTERIOUS CREATURES