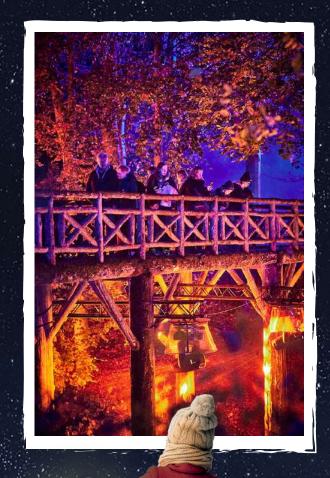

## A CUSTOMIZED WALK OF ABOUT 2.5 KM MADE OF FOREST, LAKE AND MYSTERIOUS CREATURES

#### SPECTACULAR REFLECTIONS

**ENCHANTED NATURE** 

**TUNNELS OF LIGHT** 

... AND TALKING TREES!