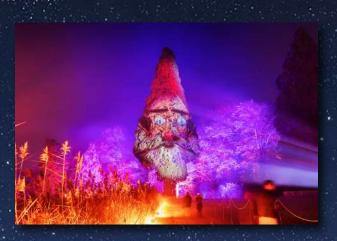

#### SPECTACULAR REFLECTIONS

**ENCHANTED NATURE** 

**TUNNELS OF LIGHT** 

... AND TALKING TREES!

#### **PUBLIC**

The Forest is a place where everyone can recharge their batteries. Along the way, children are invited to take part in activities specially designed for them. The elf invites visitors to write down their wishes and put them in the wish tree, hoping that this will make the trees less worried about their future...