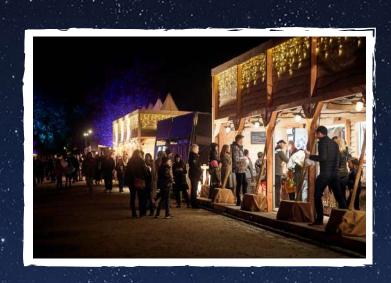

#### **PUBLIC**

The Forest is a place where everyone can recharge their batteries. Along the way, children are invited to take part in activities specially designed for them. The elf invites visitors to write down their wishes and put them in the wish tree, hoping that this will make the trees less worried about their future...

In today's context, Lanterna Magica is a safe and secure escape for the whole family in the heart of nature. The whole event is accessible to all ages.