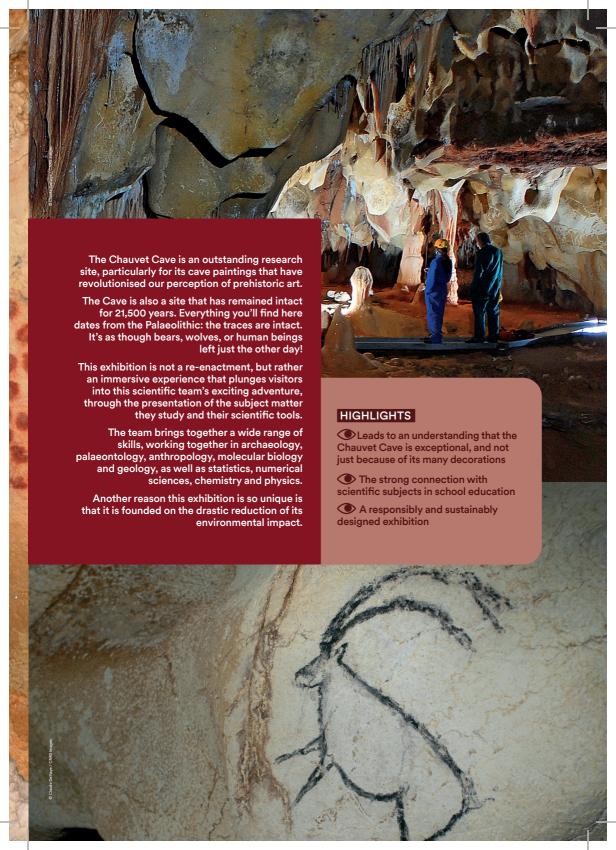

**PARIS FRANCE** 

# **Chauvet Cave**

(Grotte Chauvet)

**Exhibition Project** 





# Good to know

#### **Exhibition in production phase**

Presentation at the Cité des sciences et de l'industrie from October 2024, then from July 2025 to January 2027 at Vallon Pont d'Arc on the Grotte Chauvet 2 site - Ardèche

#### Audience

All audiences from 8 years old

#### Accessibility

Universal accessibility

#### Surface area

900 sq. m at the Cité 500 sq. m for the touring version

#### Languages

French, English, Spanish, German, Dutch

## **Contacts**

Universcience Export Department 30 avenue Corentin Cariou 75019 Paris (France)

contactpro@universcience.fr Tel: + 33 (0) 1 40 05 73 53

### Browse our catalogue

www.universcience.fr/exhibitionservices/

## universcience