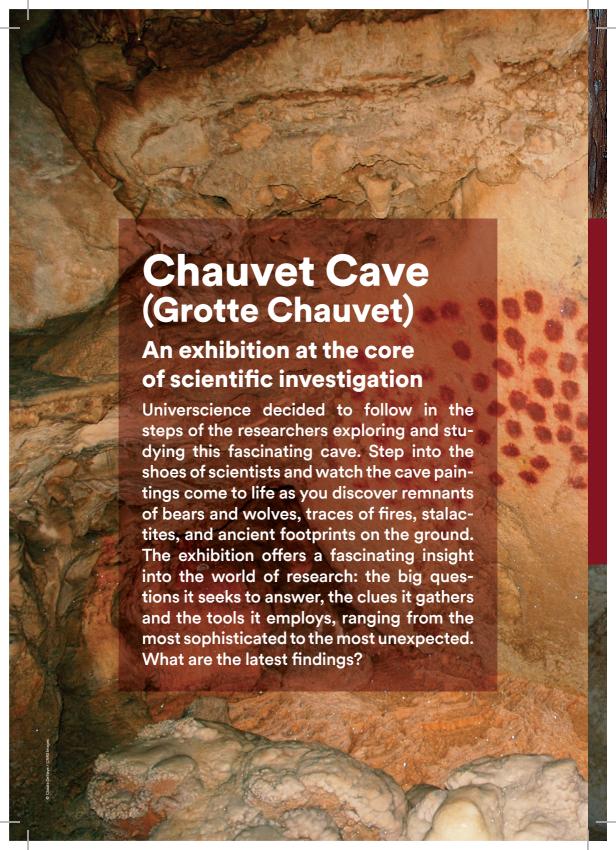

**PARIS FRANCE** 

# **Chauvet Cave**

(Grotte Chauvet)

**Exhibition Project** 





# Good to know

#### **Exhibition in production phase**

Presentation at the Cité des sciences et de l'industrie from October 2024, then from July 2025 to January 2027 at Vallon Pont d'Arc on the Grotte Chauvet 2 site - Ardèche

#### Audience

All audiences from 8 years old

#### Accessibility

Universal accessibility

#### Surface area

900 sq. m at the Cité 500 sq. m for the touring version

#### Languages

French, English, Spanish, German, Dutch

## **Contacts**

Universcience Export Department 30 avenue Corentin Cariou 75019 Paris (France)

contactpro@universcience.fr Tel: + 33 (0) 1 40 05 73 53

### Browse our catalogue

www.universcience.fr/exhibitionservices/

## universcience